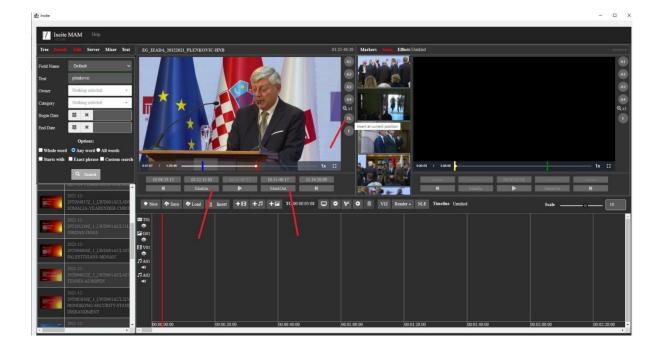

# http://192.168.10.20:85

Once when you are inside the WEB editor, to edit you can navigate through different Ingest projects and folders to find your material.

With double-click you can load a file to the CE (Clip Editor) or you can drag and drop it to the TL (timeline)

You can also search for your material in the search tab and from there you can insert to TL or load to CE.

When a file is loaded to CE you can cut it (Mark in / out) and insert different parts to the TL.

On the TL you can also directly trim a clip (select object, mark-in, mark-out) .

When the TL is finish you can "Save" your TimeLine, Note TL name will be name of you exported file. If you wish to export different partition of TL with different name Ctrl+ Alt + S will allow you to Save AS.