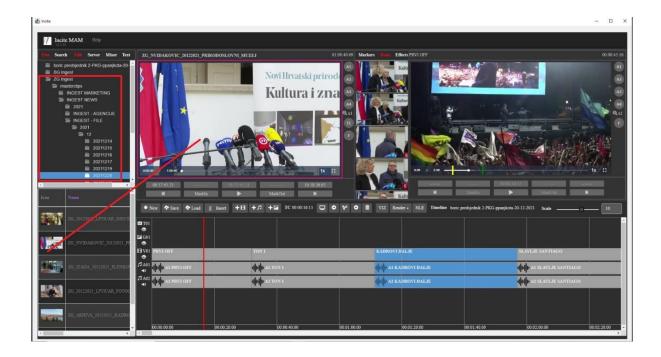

You can also search for your material in the search tab and from there you can insert to TL or load to CE.

When a file is loaded to CE you can cut it (Mark in / out) and insert different parts to the TL.

On the TL you can also directly trim a clip (select object, mark-in, mark-out) .

When the TL is finish you can "Save" your TimeLine, Note TL name will be name of you exported file. If you wish to export different partition of TL with different name Ctrl+ Alt + S will allow you to Save AS.