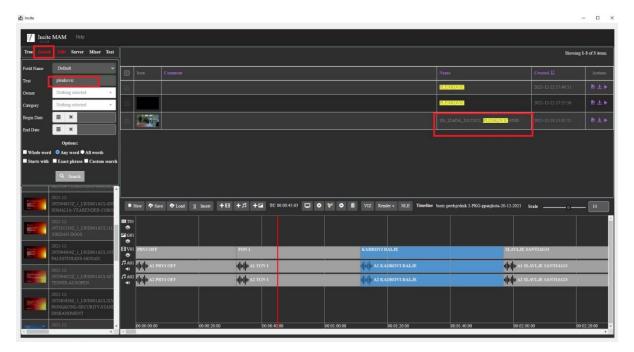

You can also search for your material in the search tab and from there you can insert to TL or load to CE.

When a file is loaded to CE you can cut it (Mark in / out) and insert different parts to the TL.