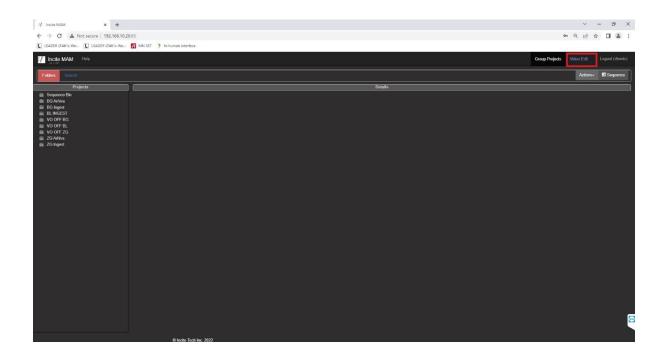

# http://192.168.10.20:85

Once when you are inside the WEB editor, to edit you can navigate through different Ingest projects and folders to find your material.

With double-click you can load a file to the CE (Clip Editor) or you can drag and drop it to the TL (timeline)