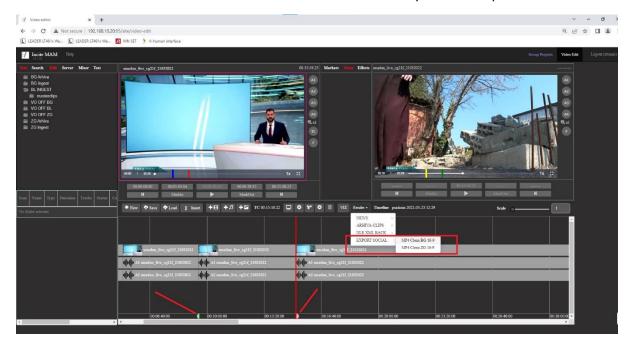

On the Render button select EXPORT-SOCIAL and destination and system will export

By default, ALL time line is exported if not with ALT+I and ALT+O you can set Region for export

You can check in Server TAB about progress of export and when is done you can download media.