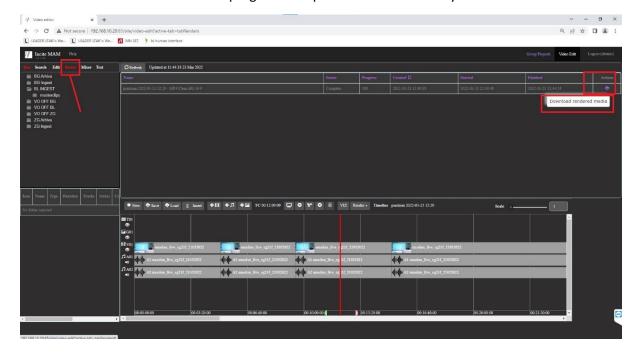

On the Render button select EXPORT-SOCIAL and destination and system will export

By default, ALL time line is exported if not with ALT+I and ALT+O you can set Region for export

You can check in Server TAB about progress of export and when is done you can download media.