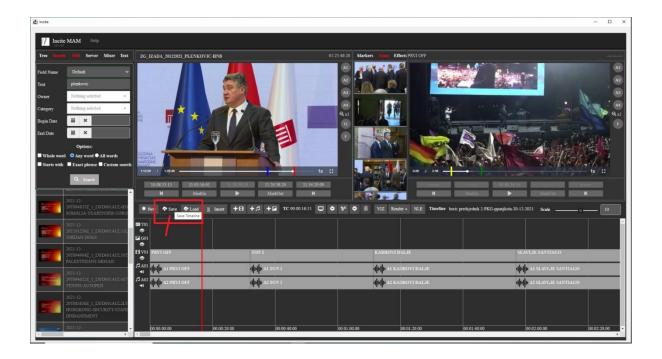

On the TL you can also directly trim a clip (select object, mark-in, mark-out) .

When the TL is finish you can "Save" your TimeLine, Note TL name will be name of you exported file. If you wish to export different partition of TL with different name Ctrl+ Alt + S will allow you to Save AS.