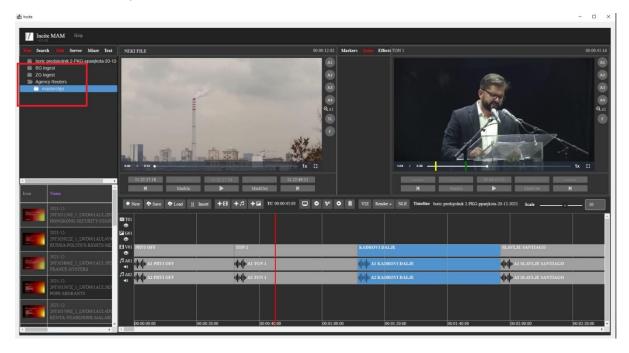

# http://192.168.10.20:85

Once when you are inside the WEB editor, to edit you can navigate through different Ingest projects and folders to find your material.

With double-click you can load a file to the CE (Clip Editor) or you can drag and drop it to the TL (timeline)

You can also search for your material in the search tab and from there you can insert to TL or load to CE.

When a file is loaded to CE you can cut it (Mark in / out) and insert different parts to the TL.

On the TL you can also directly trim a clip (select object, mark-in, mark-out) .

When the TL is finish you can "Save" your TimeLine, Note TL name will be name of you exported file. If you wish to export different partition of TL with different name Ctrl+ Alt + S will allow you to Save AS.