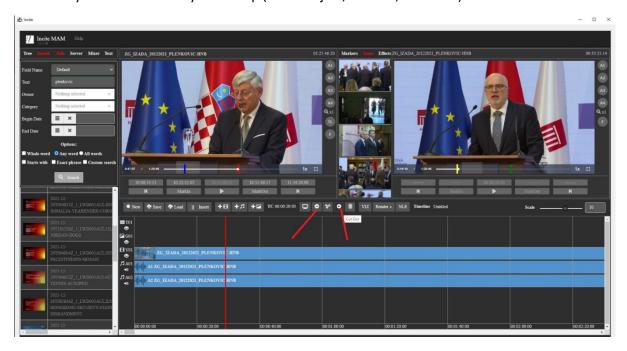

On the TL you can also directly trim a clip (select object, mark-in, mark-out) .

When the TL is finish you can "Save" your TimeLine, Note TL name will be name of you exported file. If you wish to export different partition of TL with different name Ctrl+ Alt + S will allow you to Save AS.